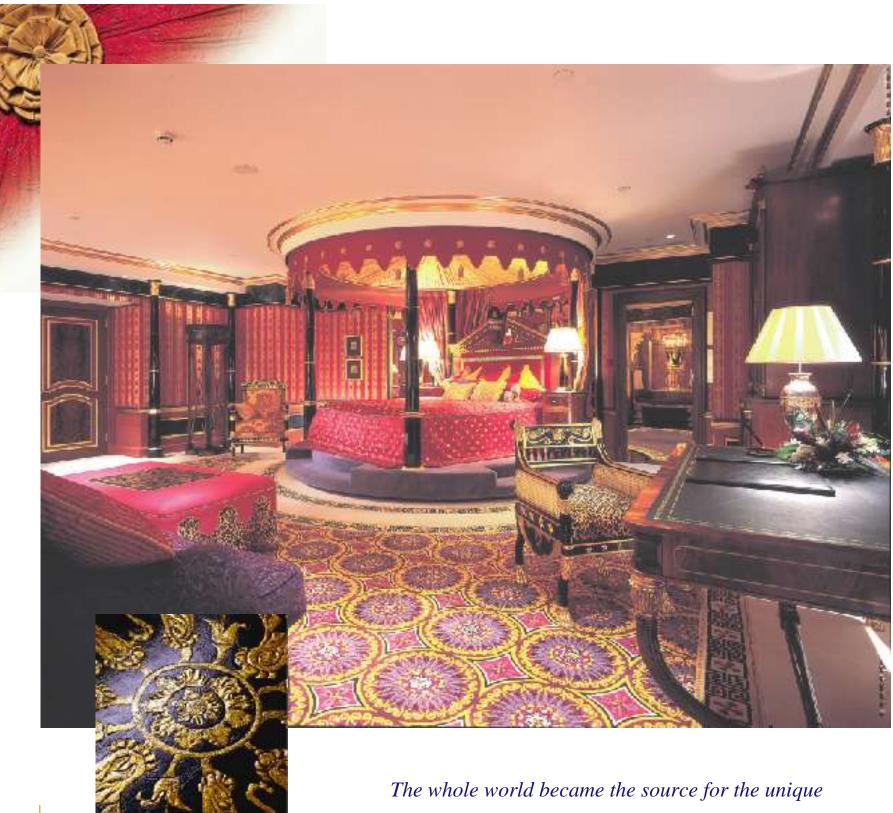

design, the lavish interiors and interactive multi-media systems in all suites of Burj Al Arab.

In an informal yet magnificently lush setting, Al Iwan promises the welcoming atmosphere of traditional Arabian hospitality. In dramatic contrast, the views of tropical fish and coral reefs in the Al Mahara seafood restaurant begin with an undersea voyage.